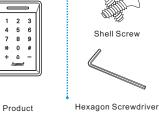

### **Product Package**

Self-tapping Screw

Crystal Connector Connecting Cable

Positioning Sticker