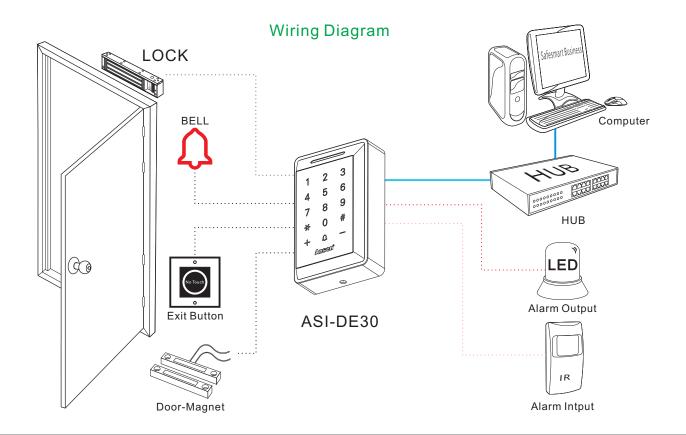

### **Product Parameters**

Communication: TCP/IP

Working Voltage: DC12V±10%/500mA

User: 20000 Record: 70000

Recognition Mode: RFID \ Password

Wiegand Input: 1 Wiegand26-34 **Exit Button Input: 1** 

Door-magnet Input: 1 Alarm Output: 1

Alarm Input: 1 Lock Control Output: 1 Working Humidity 20%~60%

Working Temperature -10°C~45°C

Size: L122XW77XH36mm