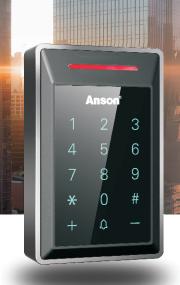

# ASI-DE30

### **Integrated Access Controller**

RFID, Access Control, Password, Attendance Management

### **Product Parameters**

Communication: TCP/IP

Working Voltage: DC12V±10%/500mA

User: 20000 Record: 70000

Recognition Mode: RFID \ Password

Wiegand Input: 1 Wiegand26-34 **Exit Button Input: 1** 

Door-magnet Input: 1 Alarm Output: 1