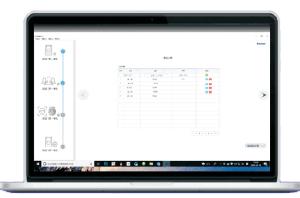

### **Supporting Software**

### **Safesmart Business**

The graphical user interface is concise and easy to understand. Users can quickly finish software program, no learning cost. User only use 4 steps to finish add new staff and grasp staff attendance management.