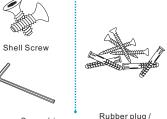

### **Product Package**

Self-tapping Screw

Crystal Connector Connecting Cable

Positioning Sticker