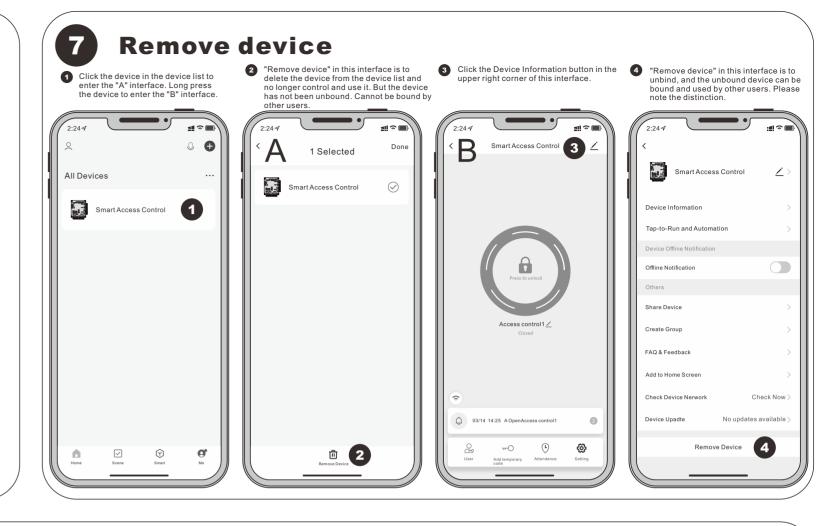

store, and use important personal information. As the data co

tored to an image.

asse observe the laws and regulations of the place of use when using the product. If this product is used to ringe the rights of a third party or other improper purposes, the company will not bear any responsibility. he content of this manual conficts with applicable laws, the legal provisions shall prevail.

**For More Help** 







(?) FAQ & Feedback



When the CON light of the device is flashing blue, the APP will automatically search for the

Device to be added: 1

- 4 Select the WIFI that will be used. Note: The WIFI used must be the same as the WIFI used by the mobile phone.
- 5 Fill in the WIFI login password.





6 Log in to WIFI and wait for binding.



7 Binding succeeded.



8 Finish adding.













and go to "Next" after completion.



3 Enter the basic information of the personnel, 4 Click "Add Card" to add a card to the person. 5 With the card ready, click "Start Add".





6 After swiping the card within the specified



7 Add complete.