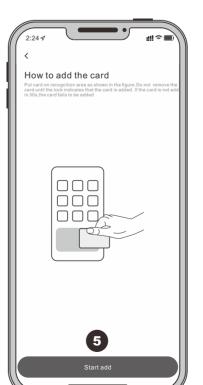

6 Log in to WIFI and wait for binding.

7 Binding succeeded.

8 Finish adding.

and go to "Next" after completion.

3 Enter the basic information of the personnel, 4 Click "Add Card" to add a card to the person. 5 With the card ready, click "Start Add".