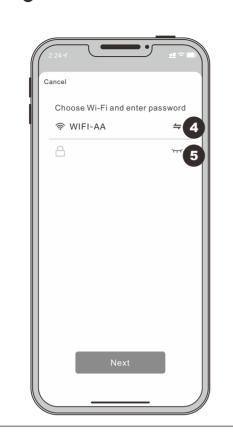

**For More Help** 

(?) FAQ & Feedback

When the CON light of the device is flashing blue, the APP will automatically search for the

Device to be added: 1

- 4 Select the WIFI that will be used. Note: The WIFI used must be the same as the WIFI used by the mobile phone.
- 5 Fill in the WIFI login password.