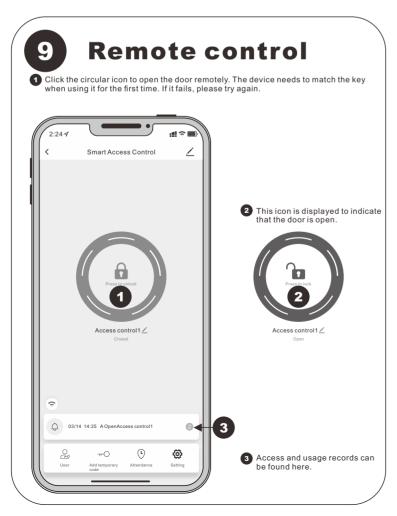

re, and use important personal information. As the data co

tored to an image.

asse observe the laws and regulations of the place of use when using the product. If this product is used to ringe the rights of a third party or other improper purposes, the company will not bear any responsibility. he content of this manual conficts with applicable laws, the legal provisions shall prevail.

**For More Help** 







(?) FAQ & Feedback



When the CON light of the device is flashing blue, the APP will automatically search for the

Device to be added: 1

- 4 Select the WIFI that will be used. Note: The WIFI used must be the same as the WIFI used by the mobile phone.
- 5 Fill in the WIFI login password.





6 Log in to WIFI and wait for binding.



7 Binding succeeded.



8 Finish adding.













and go to "Next" after completion.



3 Enter the basic information of the personnel, 4 Click "Add Card" to add a card to the person. 5 With the card ready, click "Start Add".





6 After swiping the card within the specified



7 Add complete.