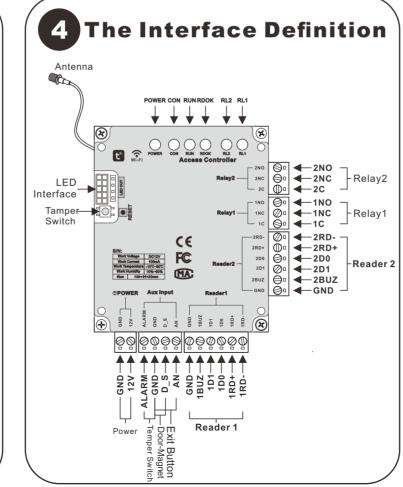

tability, and the product of the provided any form of express or implied guarantee, including but not limited to guarantees of marketability. odive any special guarantees caused by the use of this manual or the company's products. Incidental, s caused by this. However, the company will provide users with product-related technical support. on you use this product, you will collect, store, and use important personal information. As the data co

tored to an image.

asse observe the laws and regulations of the place of use when using the product. If this product is used to ringe the rights of a third party or other improper purposes, the company will not bear any responsibility. he content of this manual conficts with applicable laws, the legal provisions shall prevail.

**For More Help** 







(?) FAQ & Feedback



When the CON light of the device is flashing blue, the APP will automatically search for the

Device to be added: 1

- 4 Select the WIFI that will be used. Note: The WIFI used must be the same as the WIFI used by the mobile phone.
- 5 Fill in the WIFI login password.





6 Log in to WIFI and wait for binding.



7 Binding succeeded.



8 Finish adding.













and go to "Next" after completion.



3 Enter the basic information of the personnel, 4 Click "Add Card" to add a card to the person. 5 With the card ready, click "Start Add".





6 After swiping the card within the specified



7 Add complete.