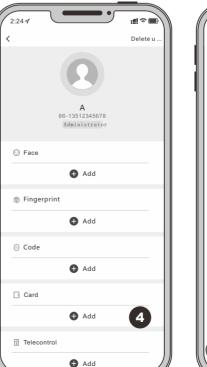

6 Log in to WIFI and wait for binding.

7 Binding succeeded.

8 Finish adding.

and go to "Next" after completion.

3 Enter the basic information of the personnel, 4 Click "Add Card" to add a card to the person. 5 With the card ready, click "Start Add".