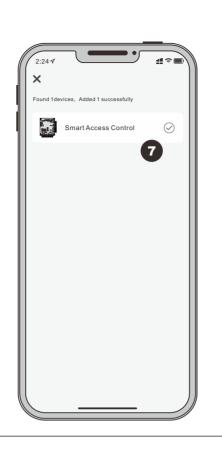

6 Log in to WIFI and wait for binding.

7 Binding succeeded.

8 Finish adding.

and go to "Next" after completion.

3 Enter the basic information of the personnel, 4 Click "Add Card" to add a card to the person. 5 With the card ready, click "Start Add".