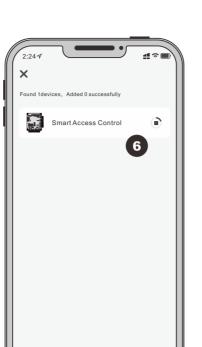

**For More Help** 

(?) FAQ & Feedback

When the CON light of the device is flashing blue, the APP will automatically search for the

Device to be added: 1

- 4 Select the WIFI that will be used. Note: The WIFI used must be the same as the WIFI used by the mobile phone.
- 5 Fill in the WIFI login password.

6 Log in to WIFI and wait for binding.

7 Binding succeeded.

8 Finish adding.

and go to "Next" after completion.

3 Enter the basic information of the personnel, 4 Click "Add Card" to add a card to the person. 5 With the card ready, click "Start Add".