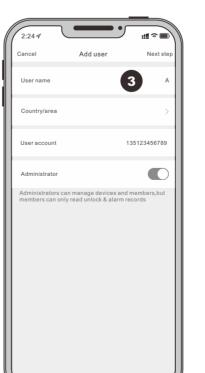

6 Log in to WIFI and wait for binding.

7 Binding succeeded.

8 Finish adding.

and go to "Next" after completion.

3 Enter the basic information of the personnel, 4 Click "Add Card" to add a card to the person. 5 With the card ready, click "Start Add".