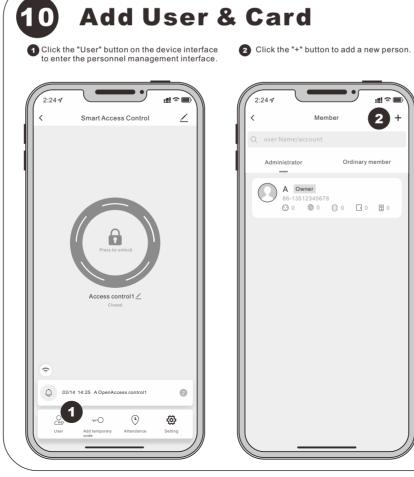

6 Log in to WIFI and wait for binding.

7 Binding succeeded.

8 Finish adding.

and go to "Next" after completion.

3 Enter the basic information of the personnel, 4 Click "Add Card" to add a card to the person. 5 With the card ready, click "Start Add".

6 After swiping the card within the specified

7 Add complete.