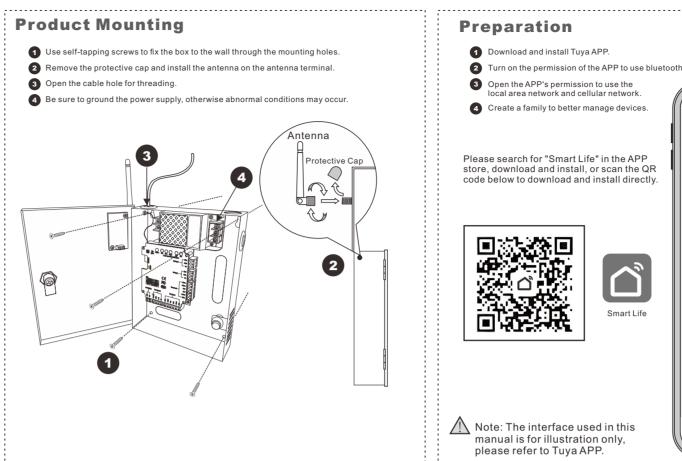

| Item                    | Parameter                                    |
|-------------------------|----------------------------------------------|
| Material                | ABS, aluminum alloy, toughened Glass         |
| Working Voltage\Current | DC12V±10%\2A(Non-loaded)                     |
| Processor               | High-performance dual-core ARM chip /ISP/NPU |
| Communication Mode      | WiFi/Bluetooth                               |
| Recognition Speed       | <0.5s                                        |
| Users                   | 500                                          |
| Verification Type       | Card/Password/Card+Password                  |
| Temporary Code          | 10                                           |
| Password support digits | 6Bit