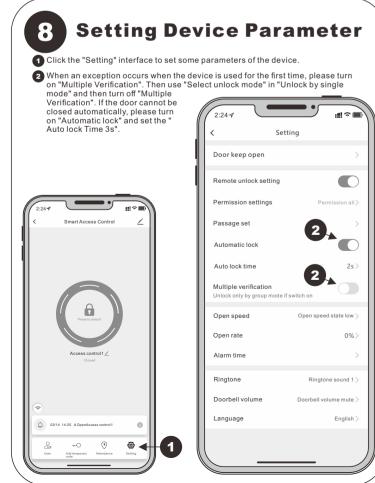

tore, and use important personal information. As the data co

tored to an image.

asse observe the laws and regulations of the place of use when using the product. If this product is used to ringe the rights of a third party or other improper purposes, the company will not bear any responsibility. he content of this manual conficts with applicable laws, the legal provisions shall prevail.

**For More Help** 







(?) FAQ & Feedback



When the CON light of the device is flashing blue, the APP will automatically search for the

Device to be added: 1

- 4 Select the WIFI that will be used. Note: The WIFI used must be the same as the WIFI used by the mobile phone.
- 5 Fill in the WIFI login password.





6 Log in to WIFI and wait for binding.



7 Binding succeeded.



8 Finish adding.













and go to "Next" after completion.



3 Enter the basic information of the personnel, 4 Click "Add Card" to add a card to the person. 5 With the card ready, click "Start Add".





6 After swiping the card within the specified



7 Add complete.