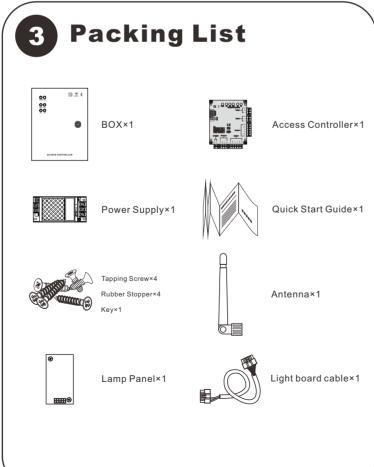

ketability, and the product of the provided any form of express or implied guarantee, including but not limited to guarantees of marketability. odive any special guarantees caused by the use of this manual or the company's products. Incidental, s caused by this. However, the company will provide users with product-related technical support. on you use this product, you will collect, store, and use important personal information. As the data co

tored to an image.

asse observe the laws and regulations of the place of use when using the product. If this product is used to ringe the rights of a third party or other improper purposes, the company will not bear any responsibility. he content of this manual conficts with applicable laws, the legal provisions shall prevail.

**For More Help** 







(?) FAQ & Feedback



When the CON light of the device is flashing blue, the APP will automatically search for the

Device to be added: 1

- 4 Select the WIFI that will be used. Note: The WIFI used must be the same as the WIFI used by the mobile phone.
- 5 Fill in the WIFI login password.





6 Log in to WIFI and wait for binding.



7 Binding succeeded.



8 Finish adding.













and go to "Next" after completion.



3 Enter the basic information of the personnel, 4 Click "Add Card" to add a card to the person. 5 With the card ready, click "Start Add".





6 After swiping the card within the specified



7 Add complete.