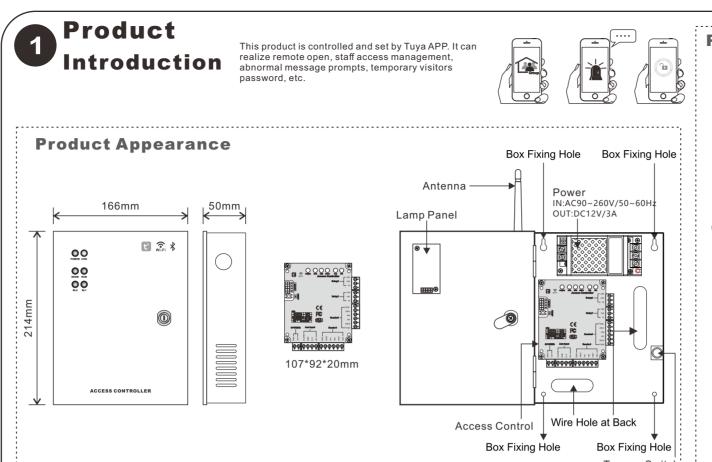

| Item                    | Parameter                                    |
|-------------------------|----------------------------------------------|
| Material                | ABS, aluminum alloy, toughened Glass         |
| Working Voltage\Current | DC12V±10%\2A(Non-loaded)                     |
| Processor               | High-performance dual-core ARM chip /ISP/NPU |
| Communication Mode      | WiFi/Bluetooth                               |
| Recognition Speed       | <0.5s                                        |
| Users                   | 500                                          |
| Verification Type       | Card/Password/Card+Password                  |
| Temporary Code          | 10                                           |
| Password support digits | 6Bit