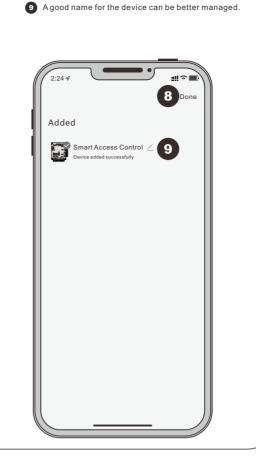

6 Log in to WIFI and wait for binding.

7 Binding succeeded.

8 Finish adding.

and go to "Next" after completion.

3 Enter the basic information of the personnel, 4 Click "Add Card" to add a card to the person. 5 With the card ready, click "Start Add".