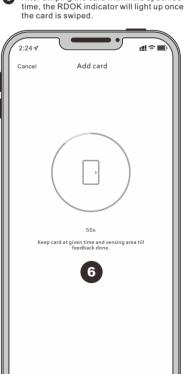

6 Log in to WIFI and wait for binding.

7 Binding succeeded.

8 Finish adding.

and go to "Next" after completion.

3 Enter the basic information of the personnel, 4 Click "Add Card" to add a card to the person. 5 With the card ready, click "Start Add".

6 After swiping the card within the specified

7 Add complete.