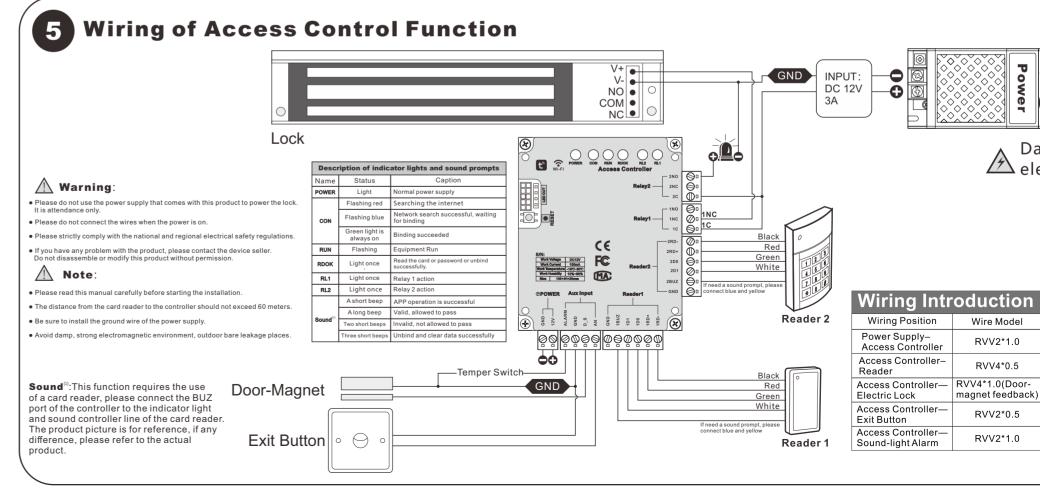

bility, and the product of the provided any form of express or implied guarantee, including but not limited to guarantees of marketability. odive any special guarantees caused by the use of this manual or the company's products. Incidental, s caused by this. However, the company will provide users with product-related technical support. on you use this product, you will collect, store, and use important personal information. As the data co

tored to an image.

asse observe the laws and regulations of the place of use when using the product. If this product is used to ringe the rights of a third party or other improper purposes, the company will not bear any responsibility. he content of this manual conficts with applicable laws, the legal provisions shall prevail.

**For More Help** 







(?) FAQ & Feedback



When the CON light of the device is flashing blue, the APP will automatically search for the

Device to be added: 1

- 4 Select the WIFI that will be used. Note: The WIFI used must be the same as the WIFI used by the mobile phone.
- 5 Fill in the WIFI login password.





6 Log in to WIFI and wait for binding.



7 Binding succeeded.



8 Finish adding.













and go to "Next" after completion.



3 Enter the basic information of the personnel, 4 Click "Add Card" to add a card to the person. 5 With the card ready, click "Start Add".





6 After swiping the card within the specified



7 Add complete.