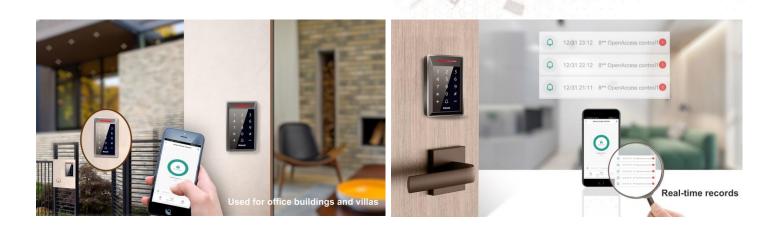

## **Tuya Access Control Terminal TC-M1**

Access control terminal integrated with Tuya. It is used with Tuya app. There are three ways to open the door with mobile phone, password, and card. Mobile phone remote opening and distribution of temporary passwords are a feature of this product . It can be used for office building and home access control.