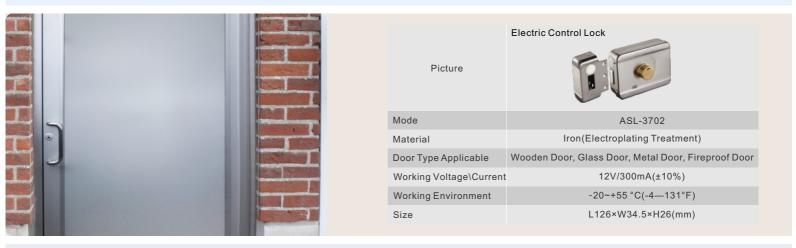

#### **Electric Lock**

| Picture                 | Electro-magnetic Lock                               | Electro-magnetic Lock              |
|-------------------------|-----------------------------------------------------|------------------------------------|
| Model                   | ASL-3201MS                                          | ASL-3201ATS                        |
| Maximum Pull            | 80kg (350Lbs) linear pull                           |                                    |
| Signal Output           |                                                     | Lock status signal NO, COM contact |
| Protection Class        | IP68                                                |                                    |
| Door Type Applicable    | Wooden Door, Glass Door, Metal Door, Fireproof Door |                                    |
| Working Voltage\Current | 12V/400m(±10%) 24V/200mA(±10%)                      |                                    |
| Working Environment     | -20~+55°C(-4—131°F)                                 |                                    |
| Size                    | L190xW32xH22.5(mm)                                  | L175×W39.5×H26.5(mm)               |