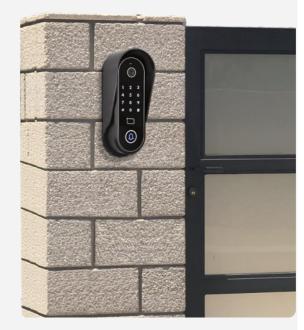

#### **Courtyard Doors** Waterproof, high temperature resistant

Automatic Glass Doors Fast pass, easy to install