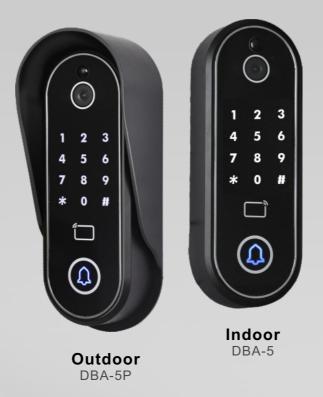

## Outdoor

DBA-5P is a smart IoT doorbell access control product that integrates functions such as remote video door opening with mobile phone, two-way voice intercom with mobile phone, remote video monitoring, abnormal alarm push, access control and visitor management. Through the modern Internet of Things technology, combined with the Internet of Things platform, the intelligentization and cloud deployment of security products are realized. Products are widely used in offices, villas, residences, communities and other places.

Video Intercom

0

Access Management Visible Door Opening

HD 🕽 Video Recording Doorstep Alarm Push

Stay Detection

Indoor

DBA-5P is a smart IoT doorbell access control product that integrates functions such as remote video door opening with mobile phone, two-way voice intercom with mobile phone, remote video monitoring, abnormal alarm push, access control and visitor management. Through the modern Internet of Things technology, combined with the Internet of Things platform, the intelligentization and cloud deployment of security products are realized. Products are widely used in offices, villas, residences, communities and other places.