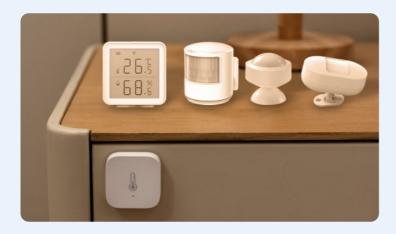

#### Sensor

Various types of smart sensors can be added through the TUYA App, which enables intelligent management of PIR human infrared detectors, temperature and humidity sensors, smoke detectors, environmental sensors, vibration sensing and brightness sensors.

#### Sensor Device

PIR body infrared detector

Temperature and humidity sensor