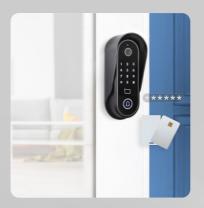

## Outdoor

DBA-5P is a smart IoT doorbell access control product that integrates functions such as remote video door opening with mobile phone, two-way voice intercom with mobile phone, remote video monitoring, abnormal alarm push, access control and visitor management. Through the modern Internet of Things technology, combined with the Internet of Things platform, the intelligentization and cloud deployment of security products are realized. Products are widely used in offices, villas, residences, communities and other places.

Video Intercom

0

Access Management Visible Door Opening

HD 🕽 Video Recording Doorstep Alarm Push

Stay Detection

Indoor

DBA-5P is a smart IoT doorbell access control product that integrates functions such as remote video door opening with mobile phone, two-way voice intercom with mobile phone, remote video monitoring, abnormal alarm push, access control and visitor management. Through the modern Internet of Things technology, combined with the Internet of Things platform, the intelligentization and cloud deployment of security products are realized. Products are widely used in offices, villas, residences, communities and other places.