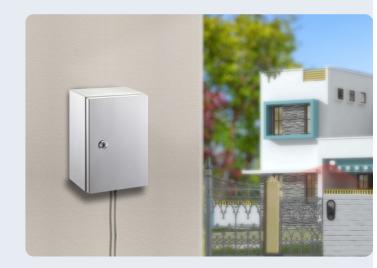

#### Power

| Picture             | Outdoor & Waterproof<br>Power Supply | Indoor Power Supply |
|---------------------|--------------------------------------|---------------------|
| Mode                | ASCB-6700                            | ASCB-630P           |
| Input Power         | AC110V~220V                          |                     |
| Output Power        | DC 12V / 5A                          |                     |
| Protection Class    | IP65                                 |                     |
| Material            | Steel Plate                          | Aluminum alloy      |
| Working Temperature | -20℃~+55℃(-4—131°F)                  |                     |
| Working Humidity    | 0~95%                                |                     |
| Size                | L273xW175xH72(mm)                    | L168×W76×H48(mm)    |