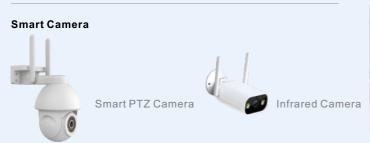

#### Video Surveillance Management

Various types of cameras can be added through the TUYA App, allowing for different scenarios such as offices, villas and flats.