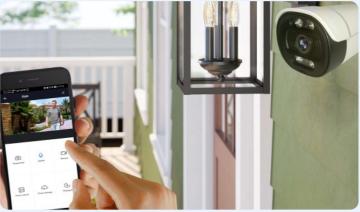

#### Lights

The TUYA App allows you to add a variety of patio lights, spotlights, sensor lights, ambient lights and wall lights for intelligent management of lighting.

Open Door by Card and Password Personnel Management