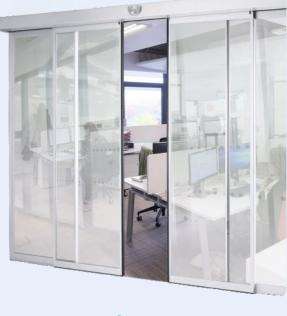

ush, access control and visitor management. Through the modern Internet of Things technology, combined with the Internet of Things platform, the intelligentization and cloud deployment of security products are realized. Products are widely used in offices, villas, residences, communities and other places.

Appearance Material: PVC+ABS(anti-UV) + aluminum alloy Resolution: Video 1920x1080@60fps or 2592x1900@25fps Picture 1920x1080

Processor: High-performance single-core ARM chip/ISP/NPU Identification Method: EM\MF\NFC\Desfire Card\Password User Capacity: 1000

Storage Capacity: Standard 32G(64G/128G optional) Input: 1 Exit button, 1 door magnetic Output: 1 Lock, 1 Tamper switch Working Voltage\current: DC12V±10%\1A Working Environment: -20°C-60°C /10%-90%

Size: L186XW70.4XH36mm

IP65











Video Intercom

HD



Video Recording Doorstep Alarm Push

Stav Detection



Processor: High-performance single-core ARM chip/ISP/NPU Identification Method: EM\MF\NFC\Desfire Card\Password User Capacity: 1000

Storage Capacity: Standard 32G(64G/128G optional)

Input: 1 Exit button, 1 door magnetic

Output: 1 Lock, 1 Tamper switch

Working Voltage\current: DC12V±10%\1A Working Environment: -20°C-60°C /10%-90%

Size: L197XW79XH57.5mm

IP66



## **Project Ancillary Products**

#### **Electric Lock**

| Picture                 | Electro-magnetic Lock                               | Electro-magnetic Lock              |
|-------------------------|-----------------------------------------------------|------------------------------------|
| Model                   | ASL-3201MS