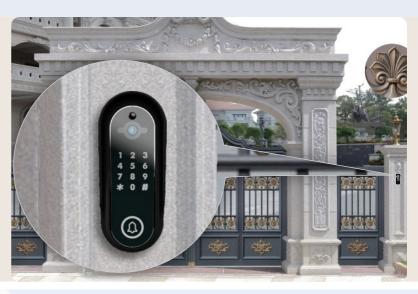

## Outdoor

DBA-5P is a smart IoT doorbell access control product that integrates functions such as remote video door opening with mobile phone, two-way voice intercom with mobile phone, remote video monitoring, abnormal alarm push, access control and visitor management. Through the modern Internet of Things technology, combined with the Internet of Things platform, the intelligentization and cloud deployment of security products are realized. Products are widely used in offices, villas, residences, communities and other places.

Video Intercom

0

Access Management Visible Door Opening

HD 🕽 Video Recording Doorstep Alarm Push

Stay Detection

Indoor

DBA-5P is a smart IoT doorbell access control product that integrates functions such as remote video door opening with mobile phone, two-way voice intercom with mobile phone, remote video monitoring, abnormal alarm push, access control and visitor management. Through the modern Internet of Things technology, combined with the Internet of Things platform, the intelligentization and cloud deployment of security products are realized. Products are widely used in offices, villas, residences, communities and other places.