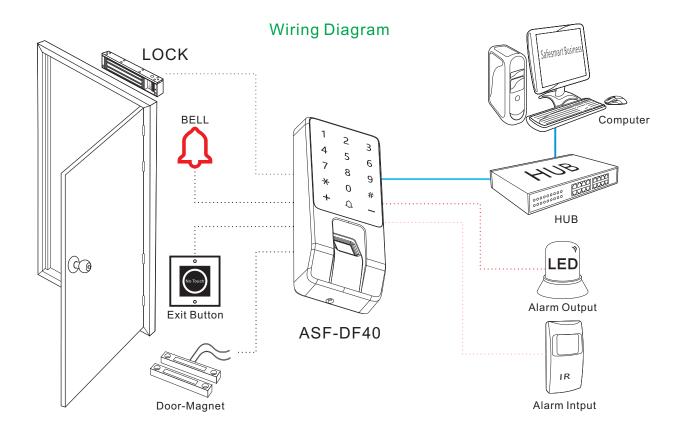

#### **Product Parameters**

Communication: TCP/IP

Working Voltage: DC12V±10%/1A

User: 3000 Record: 70000

Recognition Mode: RFID\Fingerprint\

**Password** 

Industrial grade anti-fouling optical

fingerprint collector Wiegand Input: 1 Wiegand26-40 **Exit Button Input: 1** 

Door-magnet Input: 1 Alarm Output: 1

Alarm Input: 1

Lock Control Output: 1 Refusal Rate: < 0.01% FalesRate: < 0.0001%

Working Humidity 20%~60%

Working Temperature -10°C~45°C

Size: L179XW76XH36mm