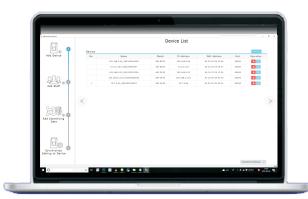

#### **Supporting Software**

### Safesmart Business

The graphical user interface is concise and easy to understand. Users can quickly finish software program, no learning cost. User only use 4 steps to finish add new staff and grasp staff attendance management.