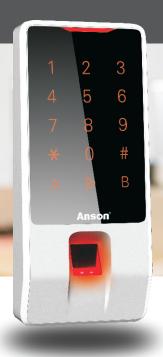

# **ASF-DF40**

## **Fingerprint Product**

Fingerprint, RFID, Access Control, Attendance Management

#### **Multiple identification modes** are used in combination

Face, fingerprint, RFID, password are all used

#### **Product Parameters**

Communication: TCP/IP

Working Voltage: DC12V±10%/1A

User: 3000 Record: 70000

Recognition Mode: RFID\Fingerprint\

**Password** 

Industrial grade anti-fouling optical

fingerprint collector Wiegand Input: 1 Wiegand26-40 **Exit Button Input: 1** 