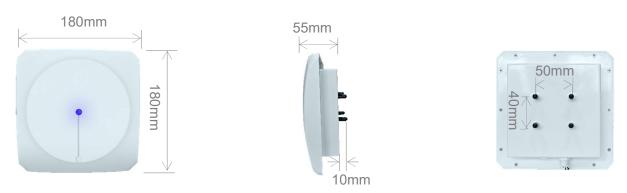

### **Product Size**

Encrytable

| Specifications    |                                     |
|-------------------|-------------------------------------|
| System Parameter  | ARM7+UHF                            |
| Work Frequency    | 865~868MHz / 902~928MHz             |
| Reading Distance  | 6m                                  |
| Support Protoco   | ISO18000-6C (EPC GEN2)              |
| RF Power          | 0-33dBm (Adjustable)                |
| Antenna           | 8 dBi circular polarize antenna     |
|                   | (Integrated)                        |
| Prompt            | Beep or LED light flash             |
| Electrical        |                                     |
| Working Voltage   | DC 12V                              |
| Power Consumption | < 5W                                |
| Environment       |                                     |
| Operation         | − 20°C ~ +70°C(Customized)          |
| Humidity          | $20\% \sim 95\%$ (without condensa- |
|                   | tion)                               |
| Storage           | − 40°C ~ +70°C                      |
| Waterproof        | IP66                                |
| Hardware          |                                     |
| Dimension         | L180xW180xH55mm                     |
| Net Weight        | 900g                                |
| Weight            | 1500g                               |