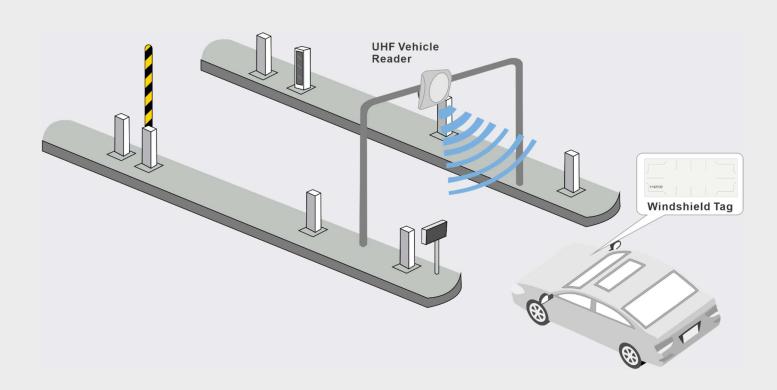

#### Overview

VR6 is UHF vehicle reader, compatible with ISO 18000-6C standard, the operating frequency is 902MHz ~ 928MHz, with compact appearance and outstanding read/write performance. The reader can be widely used in intelligent car park management and fee automation, warehouse logistics management, retail logistics centre management, enterprise transportation management and automated production line management.<sub>o</sub>